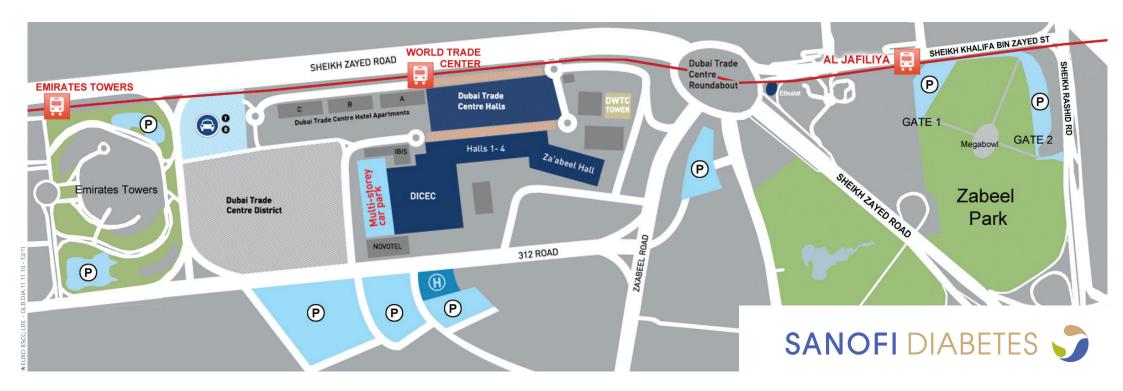

## TRANSPORTATION TO THE IDF 5K RUN/WALK AT ZABEEL PARK

## **METRO**

In an effort to keep the IDF 5K Run/Walk environmentally friendly, all participants are encouraged to take the Metro. The Metro begins service at 6.00 and runs every five minutes.

Participants traveling to Zabeel Park on the Metro should take the red line to the Al Jafiliya metro stop. Al Jafiliya is approximately 400 meters (a five minute walk) from the Gate One entrance.

From World Trade Centre (DICEC) to Al Jafiliya From Emirates Towers to Al Jafiliya 1 stop, approx 2 minutes 2 stops, approx 4 minutes

## **PARKING**

Ample public parking is available inside Zabeel Park outside of Gate One. The Gate One parking lot can be accessed from Sheikh Khalifa bin Zayed Street.

The **START/FINISH** area is located inside Zabeel Park in the Megabowl.